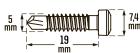

### **Material**

Self-drilling wood screw inox A2 + organic coating (silver or black)

comes standard with the B-Fix One / Black One

## For low-rise wooden structures

Short19