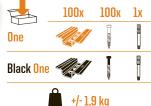

### **Material**

Self-drilling wood screw inox A2 + organic coating (silver or black)

comes standard with the B-Fix One / Black One