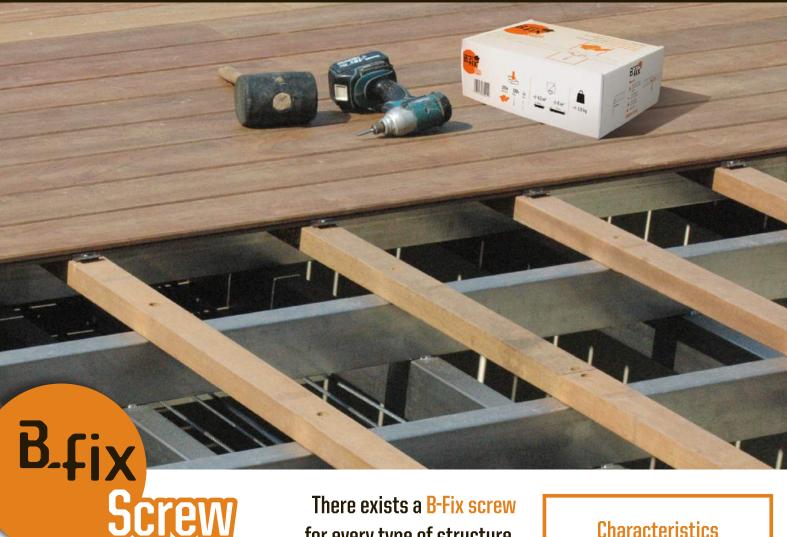

# B FIX Decking & cladding solutions

There exists a **B-Fix screw** for every type of structure. They are all designed for the B-Fix One / Black One and offer a great flexibility.

# **Characteristics**

Stainless steel screws

Higher resistance thanks to the coating

Torx 20 print: high power

Easy and fast screwing

Self-drilling screws (wood, steel, aluminium)

Installation on decks and siding