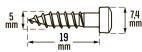

## For low-rise wooden structures

Short19

### **Material**

Self-drilling wood screw, short inox A2 + organic coating (silver or black)

| 200x       | 1x |
|------------|----|
|            |    |
| ( <b>T</b> |    |
|            |    |

to be ordered separately from the B-Fix One / Black One