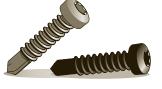

### **Material**

Self-drilling wood screw inox A2 + organic coating (silver or black)

comes standard with the B-Fix One / Black One

## For low-rise wooden structures

Short19