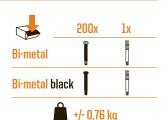

### **Material**

Self-drilling wood screw, short inox A2 + organic coating (silver or black)

| 200x       | 1x |
|------------|----|
|            |    |
| ( <b>T</b> |    |
|            |    |

to be ordered separately from the B-Fix One / Black One