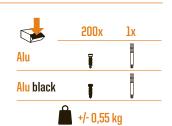

### For aluminium structures

Torx 20

### **Material**

**Aluminium screw, self-drilling** inox A2 with steel point + organic coating (silver or black)

to be ordered separately from the B-Fix One / Black One