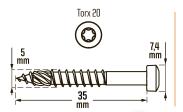

### **Material**

Self-drilling wood screw inox A2 + organic coating (silver or black)

comes standard with the B-Fix One / Black One