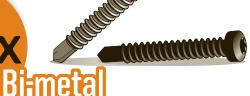

# **Characteristics**

Stainless steel screws

Higher resistance thanks to the coating

Torx 20 print: high power

Easy and fast screwing

Self-drilling screws (wood, steel, aluminium)

Installation on decks and siding

### **Material**

Steel screw, self-drilling inox A2 with steel point + organic coating (silver or black)

to be ordered separately from the B-Fix One / Black One