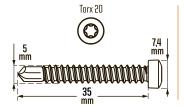

# **Characteristics**

Stainless steel screws

Higher resistance thanks to the coating

Torx 20 print: high power

Easy and fast screwing

Self-drilling screws (wood, steel, aluminium)

Installation on decks and siding

### For aluminium structures

Torx 20