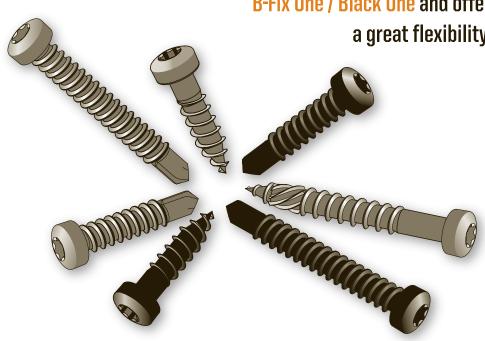

# B FIX Decking & cladding solutions

There exists a **B-Fix screw** for every type of structure. They are all designed for the B-Fix One / Black One and offer a great flexibility.